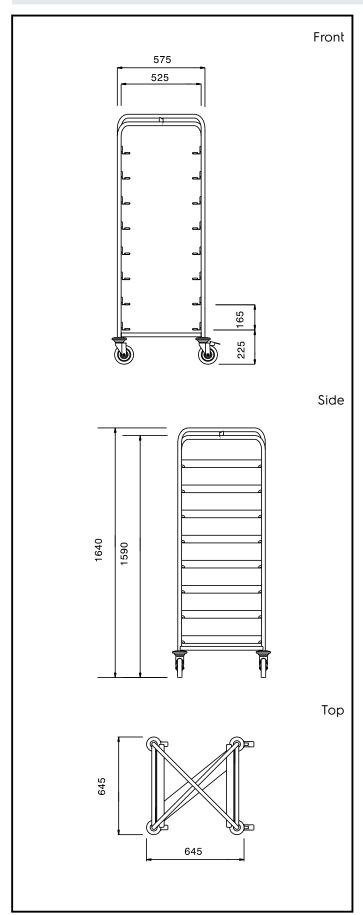

# **Key Information:**

External dimensions, Width:

361250 (DRT8SS)645 mmExternal dimensions, Depth:645 mmExternal dimensions, Height:1640 mmWheel material:Zinc platedWheel diameter:Ø 125Net weight:26 kg